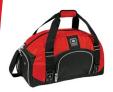

## Bobcat Duffel Bags

- Port Authority Gym Bag. Front pocket and end zippered pocket.
  Separate pouch for gym gear. Shoulder strap. 2,119 cubic inches.
  Choose Red, Black, Pink or Maroon. \$16.00
- Ogio Big Dome. Cavernous interior. Ventilated shoe compartment.
  Front zippered pocket. Shoulder strap and grab handle. 3,400 cubic inches. Choose Red, Black, or Pink. \$34.00
- Port Authority Voyager Sports Duffel. Large easy-access main compartment and two separate end pockets for shoes and clothes. Zippered front and end pockets. Shoulder strap and padded carrying handle. Removable bottom board for support. 3,588 cubic inches. Choose Red, Dark Grey/Black, Dark Grey/Red, or Black. \$21.00