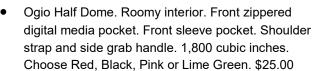

## Bobcat Duffel Bags

- Port Authority Gym Bag. Front pocket and end zippered pocket.
  Separate pouch for gym gear. Shoulder strap. 2,119 cubic inches.
  Choose Red, Black, Pink or Maroon. \$16.00
- Ogio Big Dome. Cavernous interior. Ventilated shoe compartment.
  Front zippered pocket. Shoulder strap and grab handle. 3,400 cubic inches. Choose Red, Black, or Pink. \$34.00
- Port Authority Voyager Sports Duffel. Large easy-access main compartment and two separate end pockets for shoes and clothes. Zippered front and end pockets. Shoulder strap and padded carrying handle. Removable bottom board for support. 3,588 cubic inches. Choose Red, Dark Grey/Black, Dark Grey/Red, or Black. \$21.00