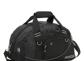

## Bobcat Duffel Bags

- Port Authority Gym Bag. Front pocket and end zippered pocket.
  Separate pouch for gym gear. Shoulder strap. 2,119 cubic inches.
  Choose Red, Black, Pink or Maroon. \$16.00
- Ogio Big Dome. Cavernous interior. Ventilated shoe compartment.
  Front zippered pocket. Shoulder strap and grab handle. 3,400 cubic inches. Choose Red, Black, or Pink. \$34.00
- Port Authority Voyager Sports Duffel. Large easy-access main compartment and two separate end pockets for shoes and clothes. Zippered front and end pockets. Shoulder strap and padded carrying handle. Removable bottom board for support. 3,588 cubic inches. Choose Red, Dark Grey/Black, Dark Grey/Red, or Black. \$21.00